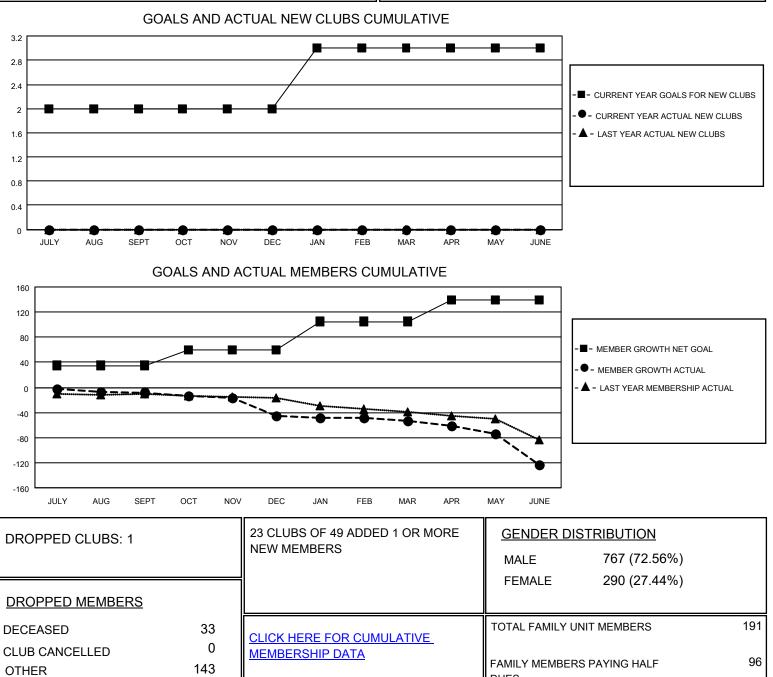

## LOCATION INDIANA

District 25 B

Results as of: 6/30/2021

| Clubs                 |               |           |               | Members               |                          |                         |                                                    |
|-----------------------|---------------|-----------|---------------|-----------------------|--------------------------|-------------------------|----------------------------------------------------|
| RESULTS FOR 2020-2021 |               |           |               | RESULTS FOR 2020-2021 |                          |                         |                                                    |
| QUARTER               | NEW CLUB GOAL | NEW CLUBS | DROPPED CLUBS | QUARTER               | EMBER GROWTH NET<br>GOAL | MEMBER GROWTH<br>ACTUAL | DROPPED<br>MEMBERS ACTUAL<br>(including transfers) |
| JULY/AUG/SEPT         | 2             | 0         | 0             | JULY/AUG/SEPT         | 35                       | 20                      | 24                                                 |
| OCT/NOV/DEC           | 0             | 0         | 0             | OCT/NOV/DEC           | 25                       | 27                      | 53                                                 |
| JAN/FEB/MAR           | 1             | 0         | 1             | JAN/FEB/MAR           | 45                       | 14                      | 16                                                 |
| APR/MAY/JUNE          | 0             | 0         | 0             | APR/MAY/JUNE          | 35                       | 16                      | 83                                                 |